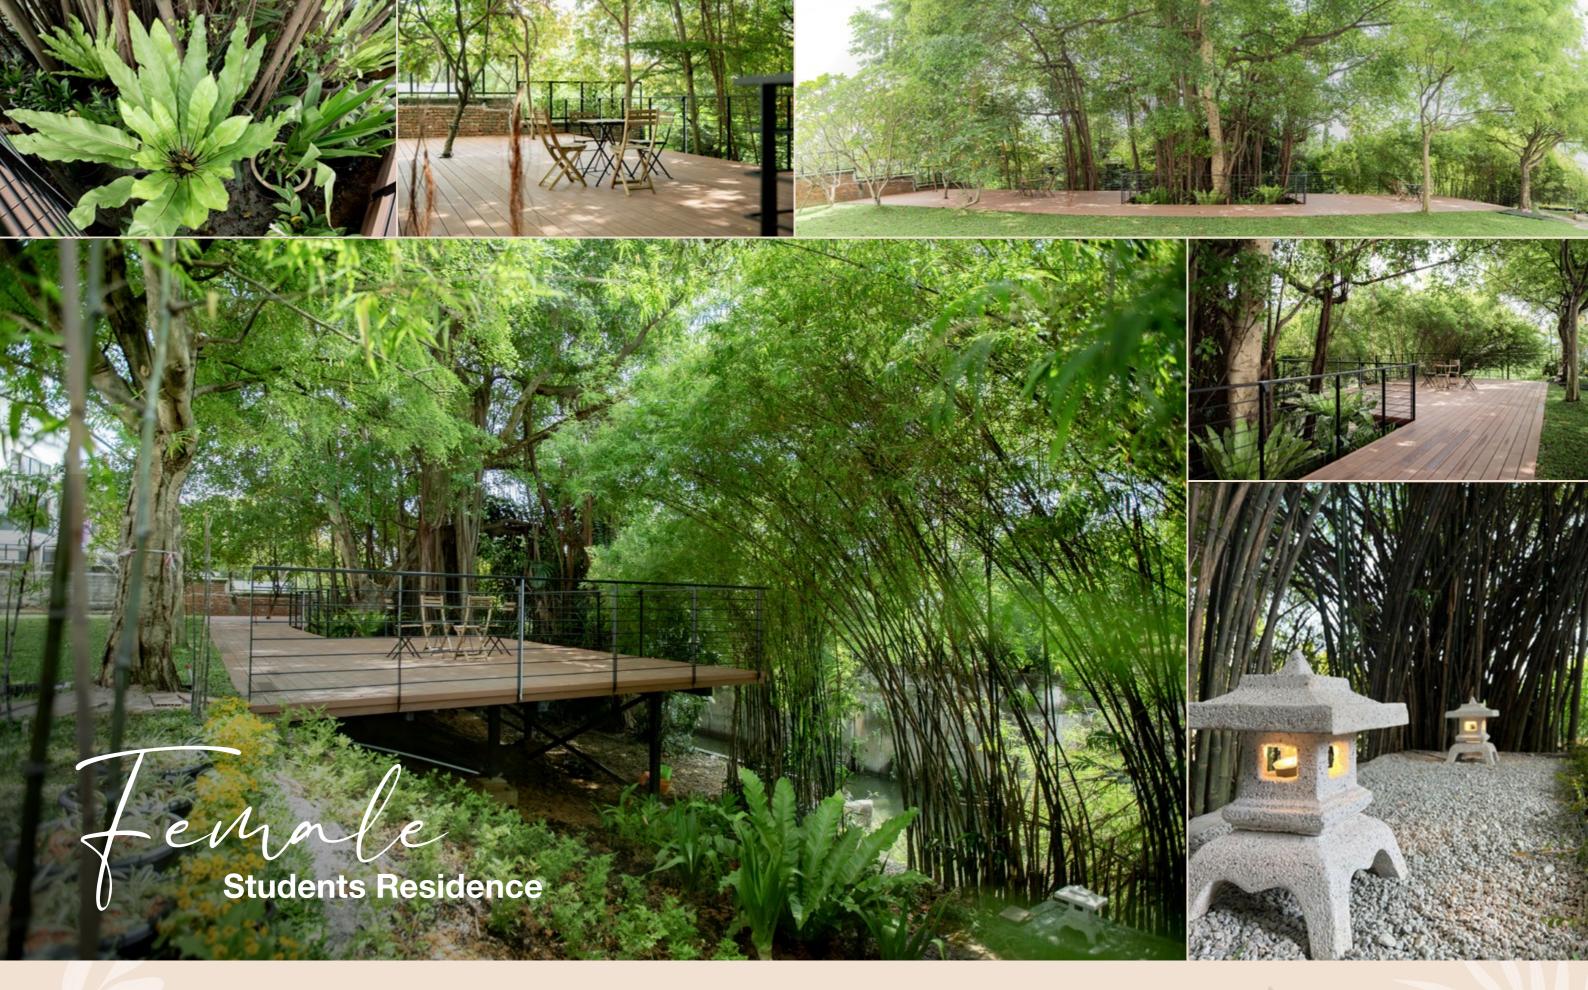

Additionally, the Bus Rapid Transit (BRT) and KTM commuter a walking distance from the campus and connected to the LRT interchange makes going to places easy.

Designed for independent and cozy living, **Galaksi Villa** aims to provide a homelike, community-living environment for students; nestled within a residential area and many amenities nearby. A picturesque

outdoor garden deck invites you to kick back and unwind to the beautiful scenery of nature.

Note: This accommodation is for female students only.

Female Students Residence - With pleasing facilities provided for convenience, it is the right space for comfortable living and study in a tranquil environment.

Convene for lighthearted conversations or work on projects and assignments together in the lounge areas and living hall.