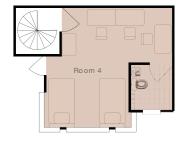

tudents only.



Female Students Residence - With pleasing facilities provided for convenience, it is the right space for comfortable living and study in a tranquil environment.

Convene for lighthearted conversations or work on projects and assignments together in the lounge areas and living hall.



## monthly rental RM650 per pax

## **MEDIUM ROOM** TWIN SHARING





Bed Frame Conditioner











## monthly rental RM700 per pax

## **MEDIUM ROOM** TWIN SHARING



















Double Decker Bed Frame

Conditioner

Mattress

Wardrobe Bathroom Work Station Window

monthly rental RM600 per pax

## MASTER ROOM TRIPLE SHARING



















Double Decker Bed Frame

Wardrobe Bathroom Work Station Window

## monthly rental RM650 per pax

## MASTER ROOM TRIPLE SHARING





















Mattress Conditioner

Wardrobe Bathroom Work Station Window



Medium Room - Twin Sharing

Master Room - Triple Sharing

## monthly rental RM850 per pax

## MASTER ROOM TWIN SHARING





















## monthly rental RM800 per pax

## SINGLE ROOM LOFT STYLE



















# monthly rental RM1,000 per pax

## **MEDIUM ROOM**



Frame





Conditioner











Mattress Wardrobe Work Station Window



## monthly rental **RM1,100** per pax

## **SINGLE ROOM**







Conditioner