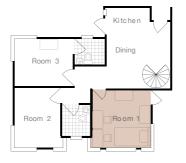

## MASTER ROOM TRIPLE SHARING

Mattress Conditioner

Wardrobe Bathroom Work Station Window

Medium Room - Twin Sharing

Master Room - Triple Sharing