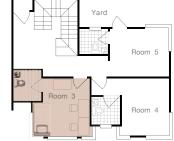

## **MEDIUM ROOM** TWIN SHARING

Double Decker Bed Frame

Conditioner

Mattress

Wardrobe Bathroom Work Station Window

monthly rental RM600 per pax

## MASTER ROOM TRIPLE SHARING

Mattress Conditioner

Wardrobe Bathroom Work Station Window

Medium Room - Twin Sharing

Master Room - Triple Sharing