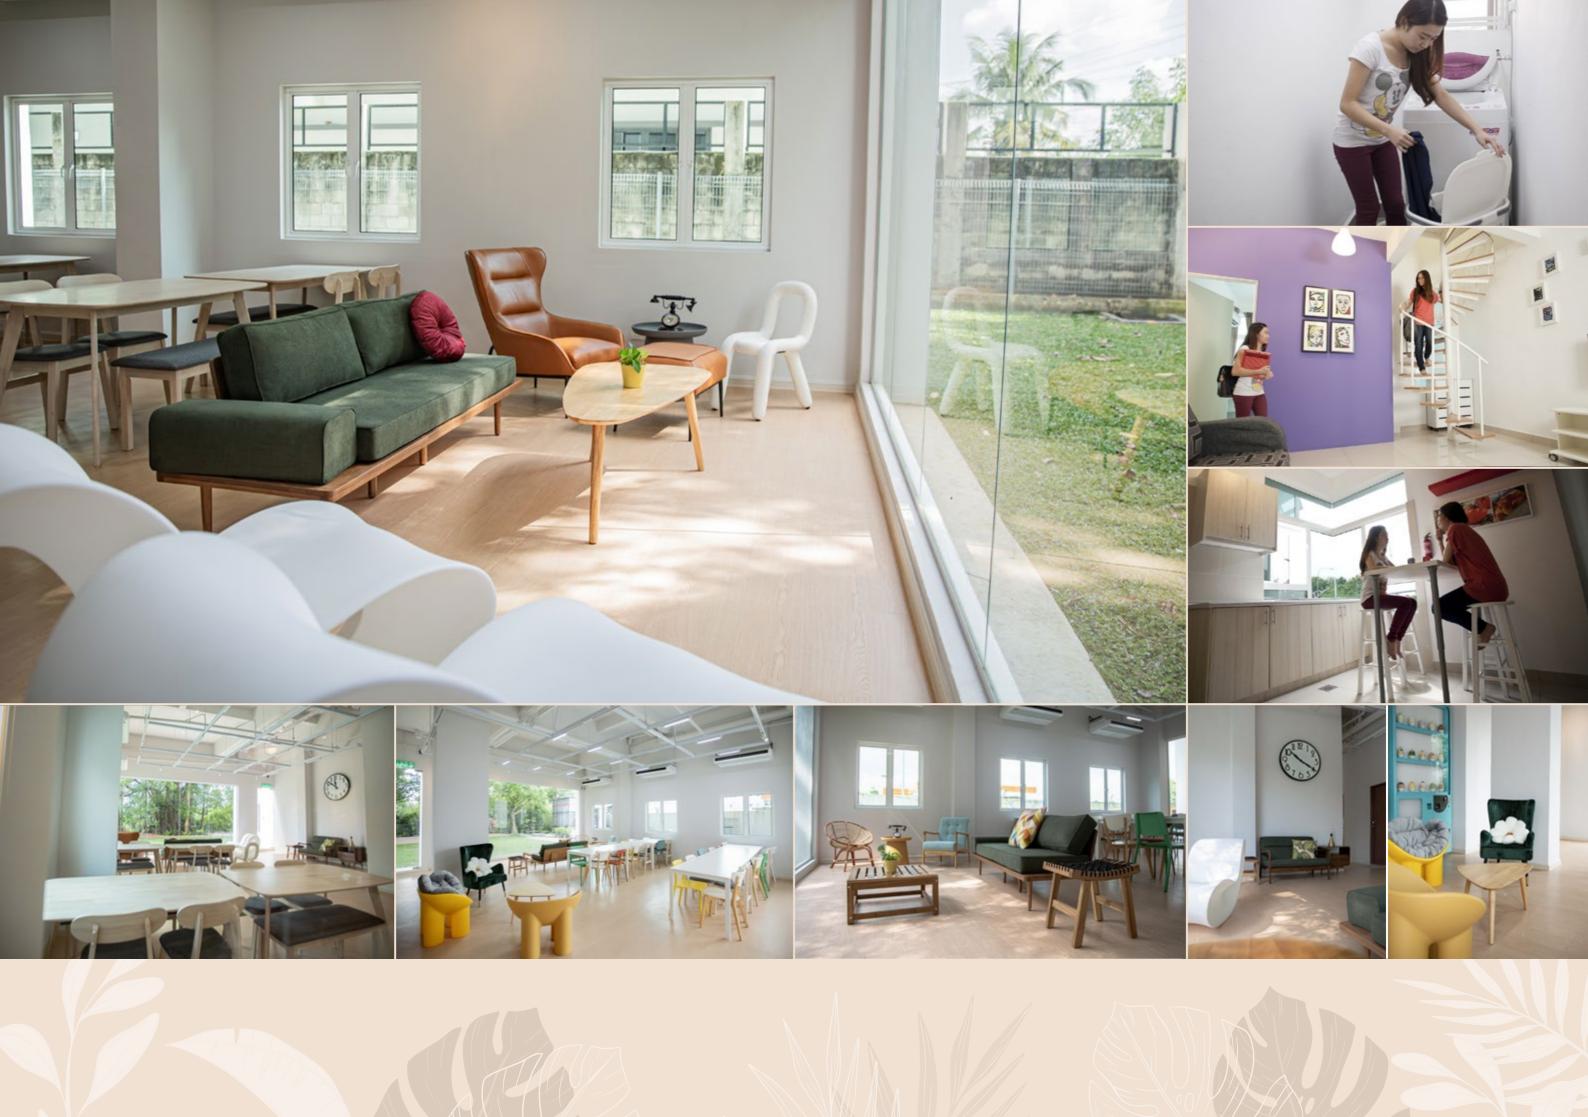

outdoor garden deck invites you to kick back and unwind to the beautiful scenery of nature.

Note: This accommodation is for female students only.

Female Students Residence - With pleasing facilities provided for convenience, it is the right space for comfortable living and study in a tranquil environment.

Convene for lighthearted conversations or work on projects and assignments together in the lounge areas and living hall.