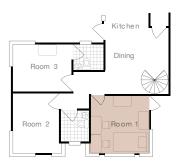

## MASTER ROOM TRIPLE SHARING

Double Decker Bed Frame

Wardrobe Bathroom Work Station Window

## MASTER ROOM TRIPLE SHARING

Mattress Conditioner

Wardrobe Bathroom Work Station Window

Medium Room - Twin Sharing

Master Room - Triple Sharing