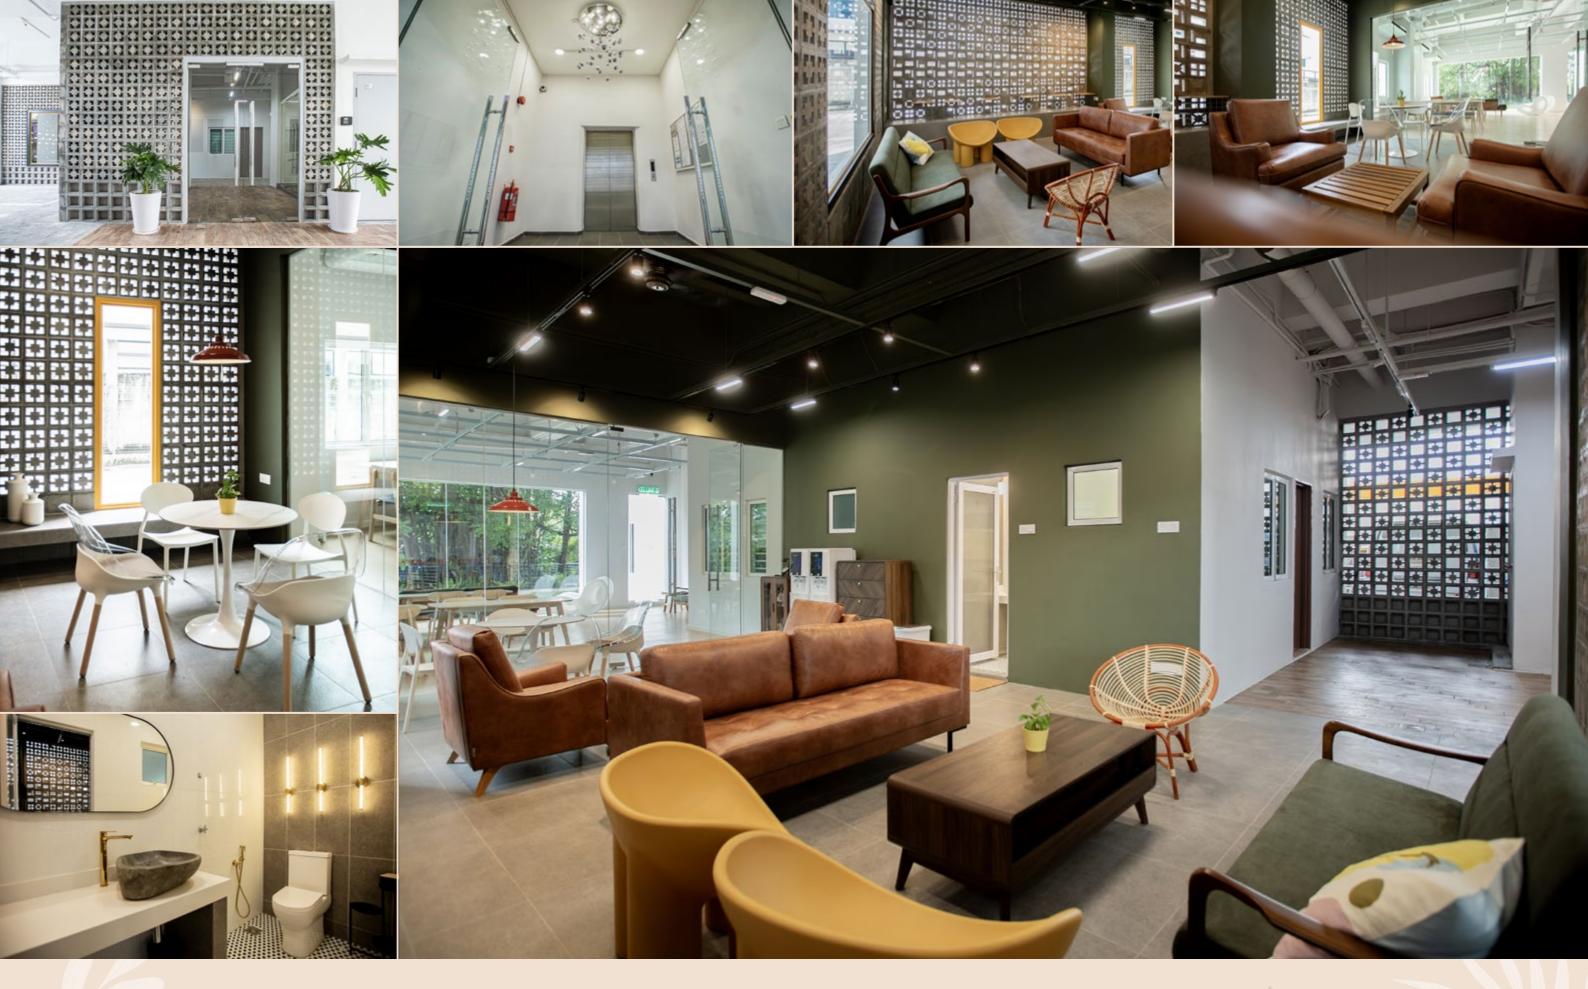

outdoor garden deck invites you to kick back and unwind to the beautiful scenery of nature.

Note: This accommodation is for female students only.

Female Students Residence - With pleasing facilities provided for convenience, it is the right space for comfortable living and study in a tranquil environment.

Convene for lighthearted conversations or work on projects and assignments together in the lounge areas and living hall.