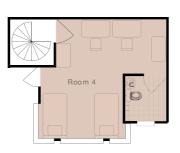

onversations or work on projects and assignments together in the lounge areas and living hall.



## monthly rental RM650 per pax

## **MEDIUM ROOM** TWIN SHARING





Bed Frame Conditioner











## monthly rental RM700 per pax

## **MEDIUM ROOM** TWIN SHARING



















Double Decker Bed Frame

Conditioner

Mattress

Wardrobe Bathroom Work Station Window

monthly rental RM600 per pax

## MASTER ROOM TRIPLE SHARING



















Double Decker Bed Frame

Wardrobe Bathroom Work Station Window

## monthly rental RM650 per pax

## MASTER ROOM TRIPLE SHARING





















Mattress Conditioner

Wardrobe Bathroom Work Station Window



Medium Room - Twin Sharing

Master Room - Triple Sharing

## monthly rental RM850 per pax

## MASTER ROOM TWIN SHARING





















## monthly rental RM800 per pax

## SINGLE ROOM LOFT STYLE



















# monthly rental RM1,000 per pax

## **MEDIUM ROOM**



Frame





Conditioner











Mattress Wardrobe Work Station Window



## monthly rental **RM1,100** per pax

## **SINGLE ROOM**







Conditioner