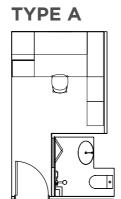

with free washer and dryer amenities, and your health as well with purified water dispensers.







### monthly rental RM700 per pax

#### **TWIN SHARING ROOM**

Twin Sharing Room is convertible into Single Room with Queen size bed at RM1,400



Single Bed

Frame



Conditioner







Wardrobe Bathroom





#### **TYPE E**



## monthly rental RM780 per pax

#### **TWIN SHARING ROOM**

Twin Sharing Room is convertible into Single Room with Queen size bed at RM1,560



Single Bed

Frame



Conditioner













#### TYPE C



# monthly rental RM1,050 per pax

### **SINGLE ROOM**













#### TYPE D



# monthly rental **RM1,180** per pax

### **SINGLE ROOM**



















**TYPE B** 



# monthly rental **RM1,280** per pax

#### **SINGLE ROOM**





Conditioner





























**Female Students Residence** - Convene for lighthearted conversations or work on projects and assignments together in the

lounge areas and dining hall. Then, kick back and unwind to a picturesque outdoor scenery at the rooftop.









# monthly rental RM780 per pax

### **TWIN SHARING ROOM**



Single Bed Frame



Conditioner















TYPE A



# monthly rental RM1,500 per pax

### **SINGLE ROOM**

















TYPE A





Conditioner











# monthly rental RM1,050 per pax

#### **SINGLE ROOM**

















#### **TYPE B**





TYPE C

# monthly rental RM1,050 per pax

### **SINGLE ROOM**















Wardrobe Bathroom







#### TYPE D



# monthly rental RM1,150 per pax

#### **SINGLE ROOM**



Single Bed



Conditioner

















TYPE E