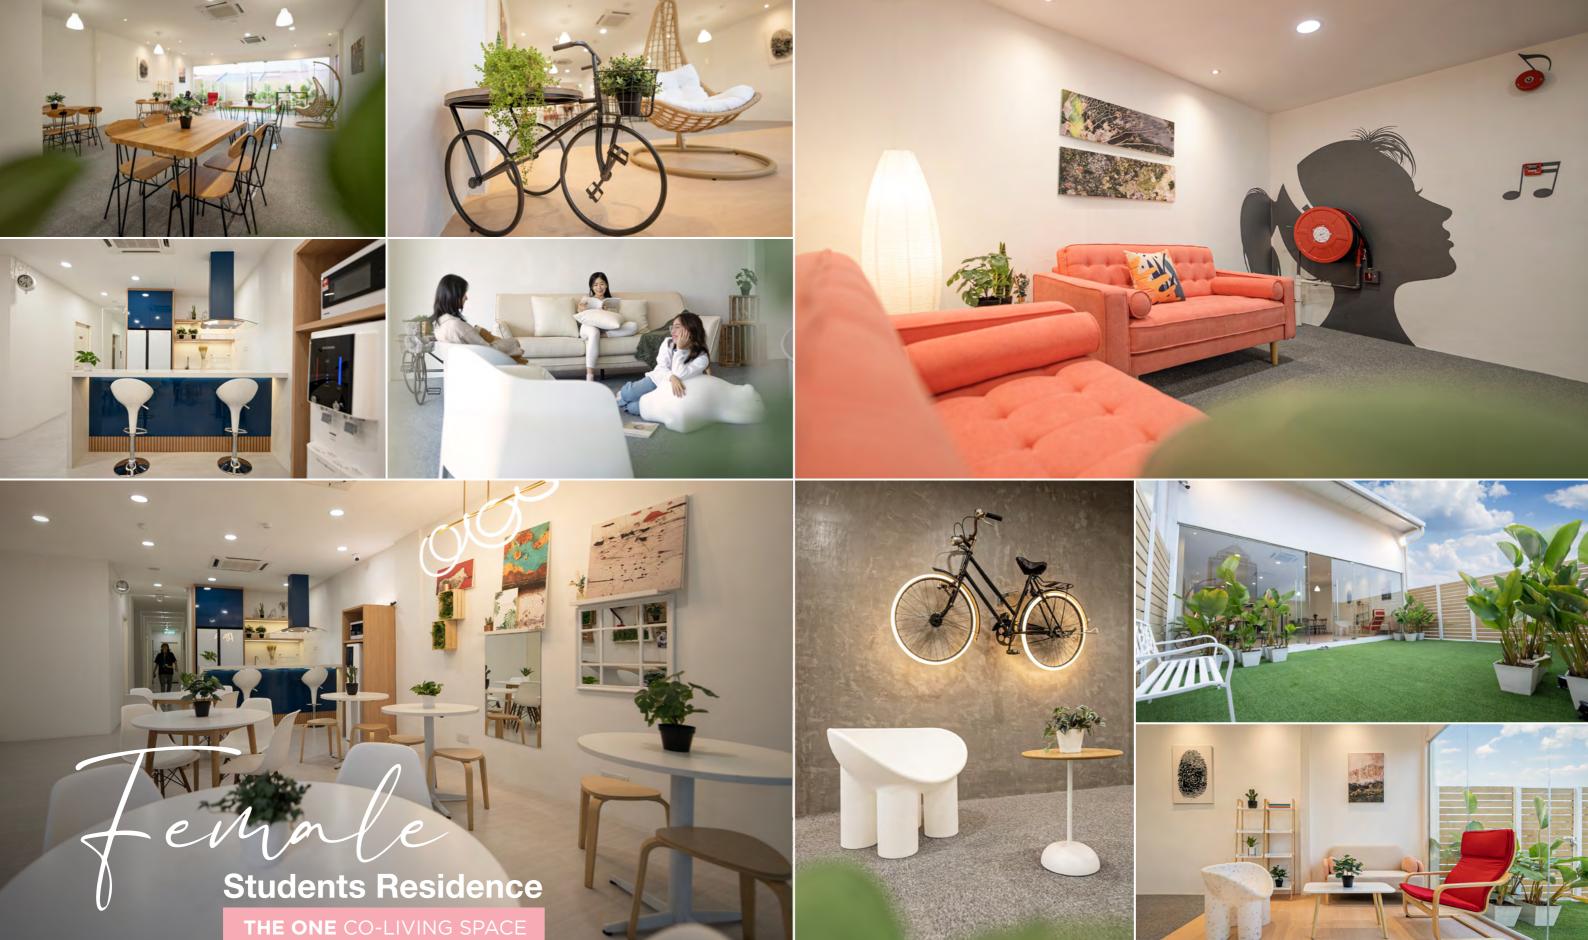

# THE ONE C心-LIVING SPACE

The One Co-Living Space boasts a total of 147 rooms and is a private and secure space exclusively for The One Academy students. Sharing a living space with like-minded peers, you can engage in study discussions, work on assignments and

group projects, hang out and play together.
With many common areas, student lounge and rooftop garden, students can convene, bond and form new friendships. This accommodation has separate male and female students dorms.

#### **SINGLE ROOM**

Conditioner

**Female Students Residence** - Convene for lighthearted conversations or work on projects and assignments together in the

lounge areas and dining hall. Then, kick back and unwind to a picturesque outdoor scenery at the rooftop.