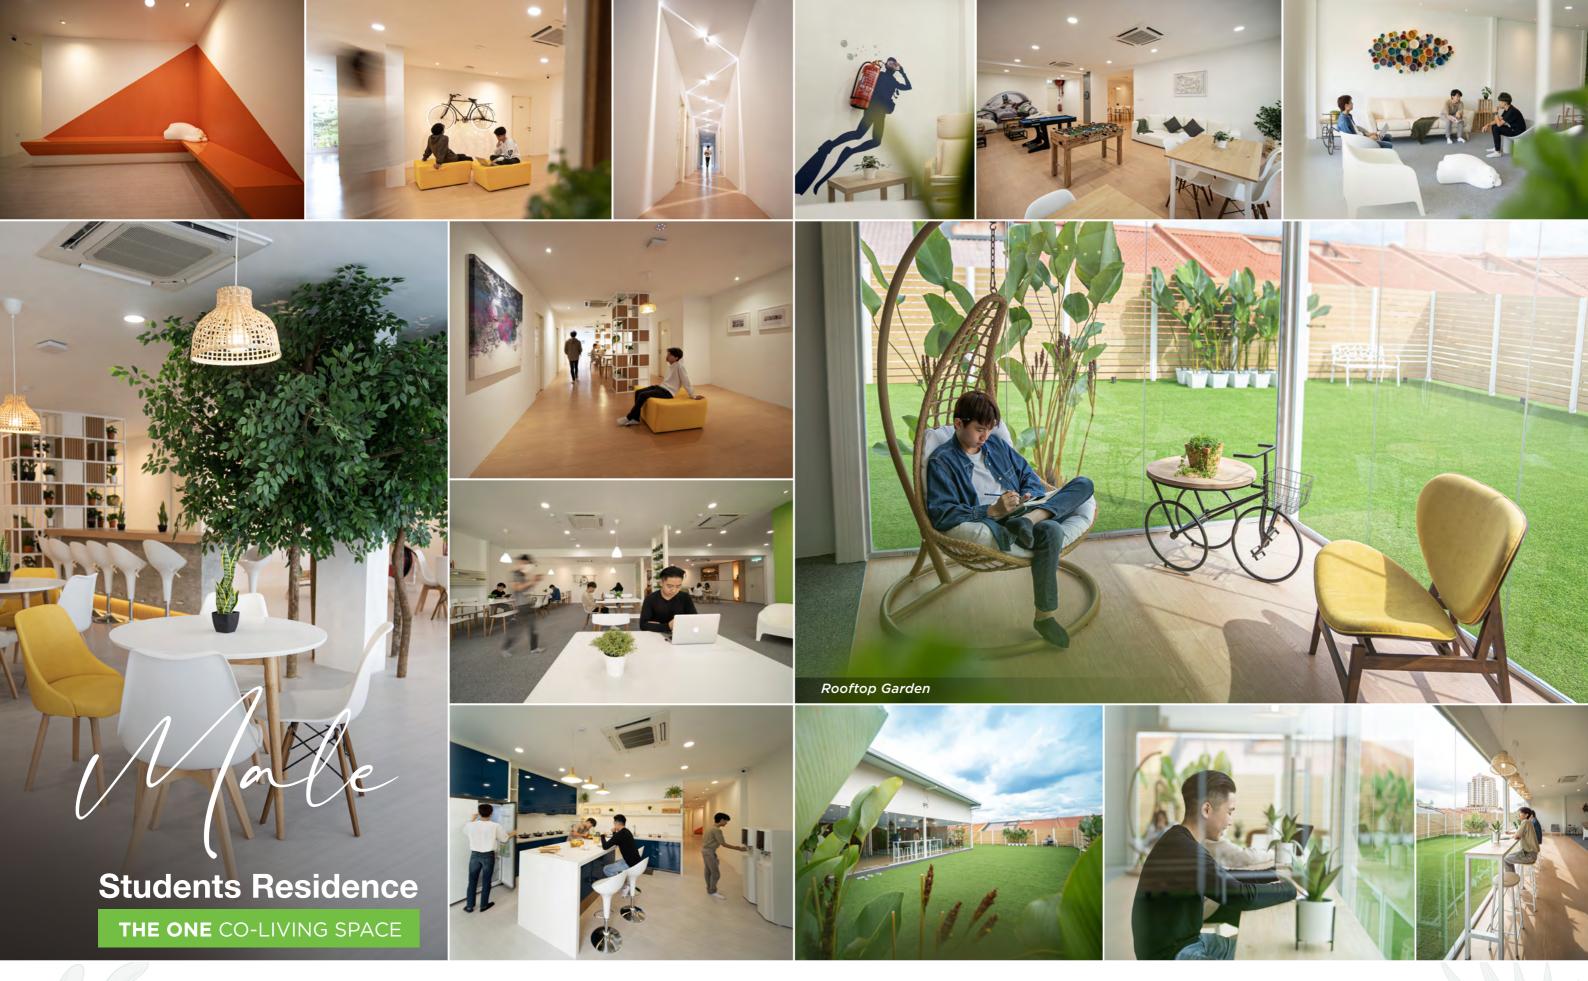

# THE ONE C心-LIVING SPACE

The One Co-Living Space boasts a total of 147 rooms and is a private and secure space exclusively for The One Academy students. Sharing a living space with like-minded peers, you can engage in study discussions, work on assignments and

group projects, hang out and play together.
With many common areas, student lounge and rooftop garden, students can convene, bond and form new friendships. This accommodation has separate male and female students dorms.

Male Students Residence - In the Playroom, relax and unwind with friends through games such as board games, carrom, mini snooker and more. Move through the four floors of the hostel

easily by lifts, and to the rooftop for beautiful views of the sunrise, sunset and fresh air. Take care of your laundry with free washer and dryer amenities, and your health as well with purified water dispensers.