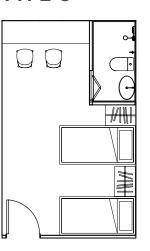

#### **TWIN SHARING ROOM**

Twin Sharing Room is convertible into Single Room with Queen size bed at RM1,400

Single Bed

Frame

Conditioner

Wardrobe Bathroom

#### **TWIN SHARING ROOM**

Twin Sharing Room is convertible into Single Room with Queen size bed at RM1,560

Single Bed

Frame

Conditioner