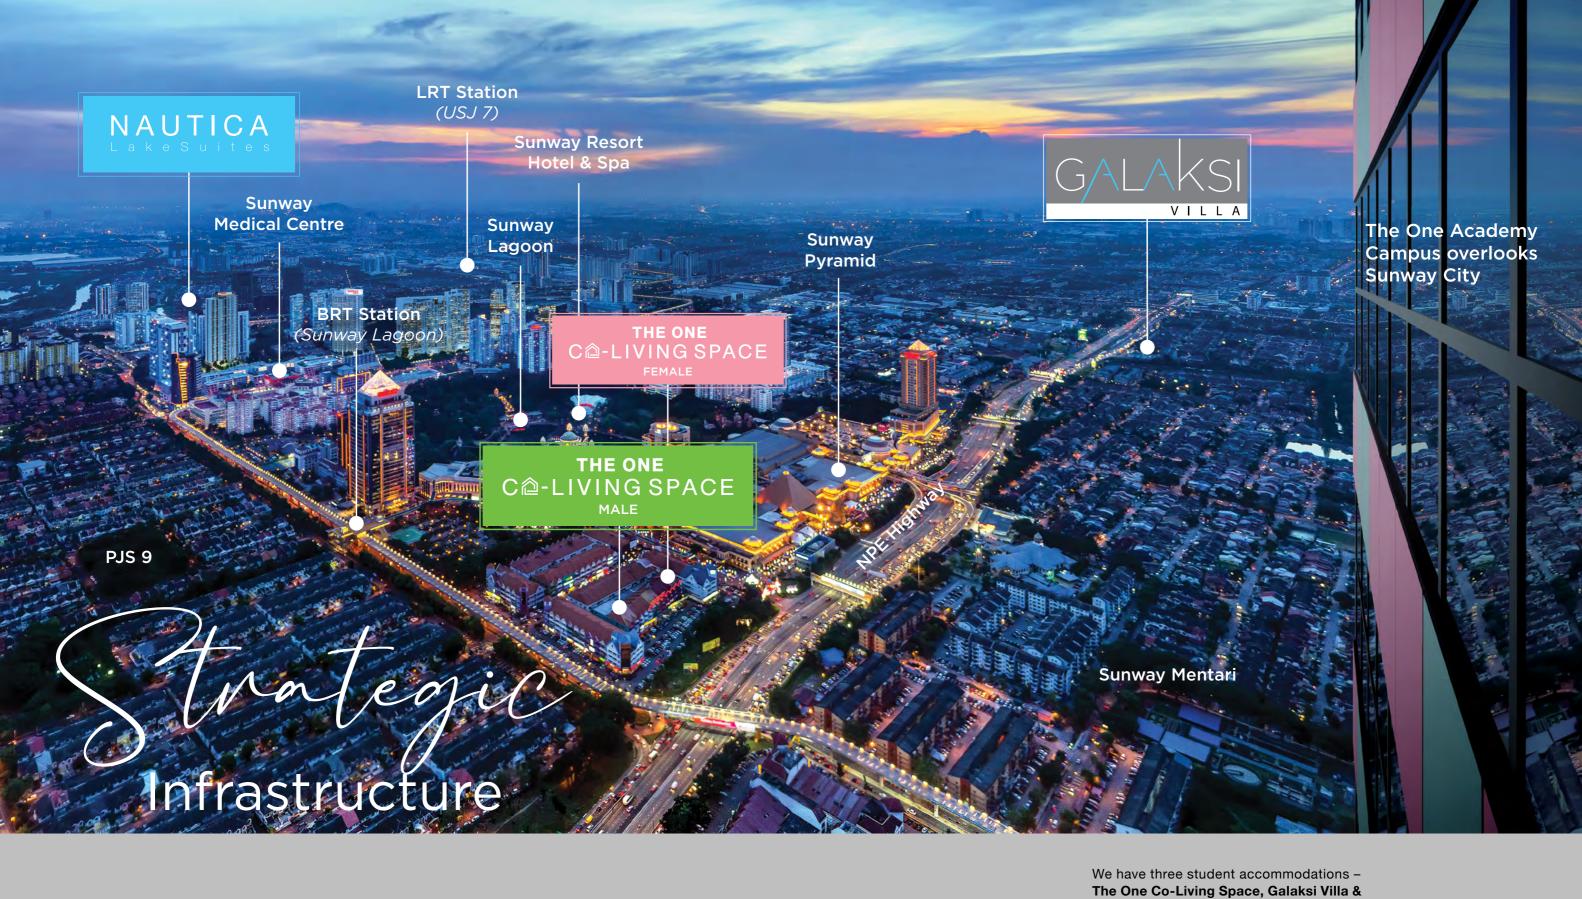

For further information, feel free to contact our ever-friendly Student Services Department personnel.

Jo-Piving & Stu

The One Co-Living Space, Galaksi Villa & Nautica Lake Suites, all located in and around the thriving township of Bandar Sunway. With many amenities in the vicinity including public transportations, a shopping mall, medical centre and more, enjoy convenience when living in any of these accommodations.

For The One Co-Living and Nautica Lake Suites, commuting to and fro the college is easy and convenient with the Bus Rapid Transit (BRT). With buses available at regular 6 to 8-minute intervals, you can plan the best time to leave and never worry about being late.

We provide free shuttle bus service for students in Galaksi Villa from Mondays to Saturdays. Please refer to the TOA Bus Schedule for detailed info on shuttle bus timings.

# THE ONE C心-LIVING SPACE

The One Co-Living Space boasts a total of 147 rooms and is a private and secure space exclusively for The One Academy students. Sharing a living space with like-minded peers, you can engage in study discussions, work on assignments and