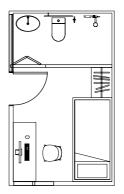

# THE ONE C心-LIVING SPACE

The One Co-Living Space boasts a total of 147 rooms and is a private and secure space exclusively for The One Academy students. Sharing a living space with like-minded peers, you can engage in study discussions, work on assignments and

group projects, hang out and play together.
With many common areas, student lounge and rooftop garden, students can convene, bond and form new friendships. This accommodation has separate male and female students dorms.

Male Students Residence - In the Playroom, relax and unwind with friends through games such as board games, carrom, mini snooker and more. Move through the four floors of the hostel

easily by lifts, and to the rooftop for beautiful views of the sunrise, sunset and fresh air. Take care of your laundry with free washer and dryer amenities, and your health as well with purified water dispensers.