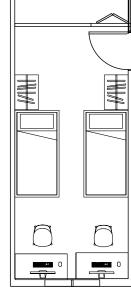

#### **TWIN SHARING ROOM**

Twin Sharing Room is convertible into Single Room with Queen size bed at RM1,400

Single Bed

Frame

Conditioner

Wardrobe Bathroom

#### **TWIN SHARING ROOM**

Twin Sharing Room is convertible into Single Room with Queen size bed at RM1,560

Single Bed

Frame

Conditioner