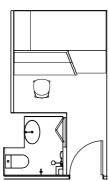

#### **TWIN SHARING ROOM**

Twin Sharing Room is convertible into Single Room with Queen size bed at RM1,400

Single Bed

Frame

Conditioner

Wardrobe Bathroom

#### **TWIN SHARING ROOM**

Twin Sharing Room is convertible into Single Room with Queen size bed at RM1,560

Single Bed

Frame

Conditioner

### **SINGLE ROOM**

### **SINGLE ROOM**

**TYPE B** 

#### **SINGLE ROOM**

Conditioner

**Female Students Residence** - Convene for lighthearted conversations or work on projects and assignments together in the

lounge areas and dining hall. Then, kick back and unwind to a picturesque outdoor scenery at the rooftop.