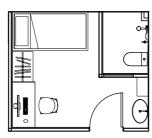

ni snooker and more. Move through the four floors of the hostel

easily by lifts, and to the rooftop for beautiful views of the sunrise, sunset and fresh air. Take care of your laundry with free washer and dryer amenities, and your health as well with purified water dispensers.







### monthly rental RM700 per pax

#### **TWIN SHARING ROOM**

Twin Sharing Room is convertible into Single Room with Queen size bed at RM1,400



Single Bed

Frame



Conditioner







Wardrobe Bathroom





#### **TYPE E**



## monthly rental RM780 per pax

#### **TWIN SHARING ROOM**

Twin Sharing Room is convertible into Single Room with Queen size bed at RM1,560



Single Bed

Frame



Conditioner













#### TYPE C



# monthly rental RM1,050 per pax

### **SINGLE ROOM**













#### TYPE D



# monthly rental **RM1,180** per pax

### **SINGLE ROOM**



















**TYPE B** 



# monthly rental **RM1,280** per pax

#### **SINGLE ROOM**





Conditioner





























**Female Students Residence** - Convene for lighthearted conversations or work on projects and assignments together in the

lounge areas and dining hall. Then, kick back and unwind to a picturesque outdoor scenery at the rooftop.









# monthly rental RM780 per pax

### **TWIN SHARING ROOM**



Single Bed Frame



Conditioner















TYPE A



# monthly rental RM1,500 per pax

### **SINGLE ROOM**

















TYPE A





Conditioner











# monthly rental RM1,050 per pax

#### **SINGLE ROOM**

















#### **TYPE B**





TYPE C

# monthly rental RM1,050 per pax

###