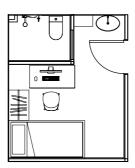

#### **TWIN SHARING ROOM**

Twin Sharing Room is convertible into Single Room with Queen size bed at RM1,400

Single Bed

Frame

Conditioner

Wardrobe Bathroom

### **SINGLE ROOM**

### **SINGLE ROOM**

**TYPE B** 