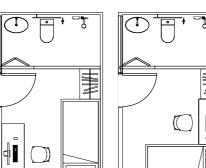

#### **TWIN SHARING ROOM**

Twin Sharing Room is convertible into Single Room with Queen size bed at RM1,400

Single Bed

Frame

Conditioner

Wardrobe Bathroom

#### **TWIN SHARING ROOM**

Twin Sharing Room is convertible into Single Room with Queen size bed at RM1,560

Single Bed

Frame

Conditioner

#### **SINGLE ROOM**

Conditioner

**Female Students Residence** - Convene for lighthearted conversations or work on projects and assignments together in the

lounge areas and dining hall. Then, kick back and unwind to a picturesque outdoor scenery at the rooftop.

### **TWIN SHARING ROOM**

Single Bed Frame

Conditioner

TYPE A