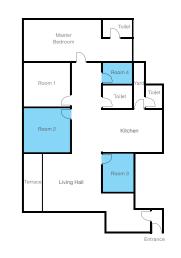

# monthly rental RM850 per pax

## TWIN SHARING ROOM

Mattress

# monthly rental **RM1,150 - RM1,300** per pax