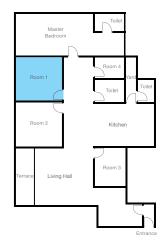

## **SINGLE ROOM**

Single Bed Frame

Conditioner

The **Nautica Townhouse** is situated beside the Nautica Condominium in the high-end location of Bandar Sunway. This rich atmosphere provides an enriching living experience filled with a picturesque environment of greenery, water and sunlight with

# monthly rental RM790 per pax

#### MASTER ROOM TRIPLE SHARING

Wardrobe

Conditioner

Work Station