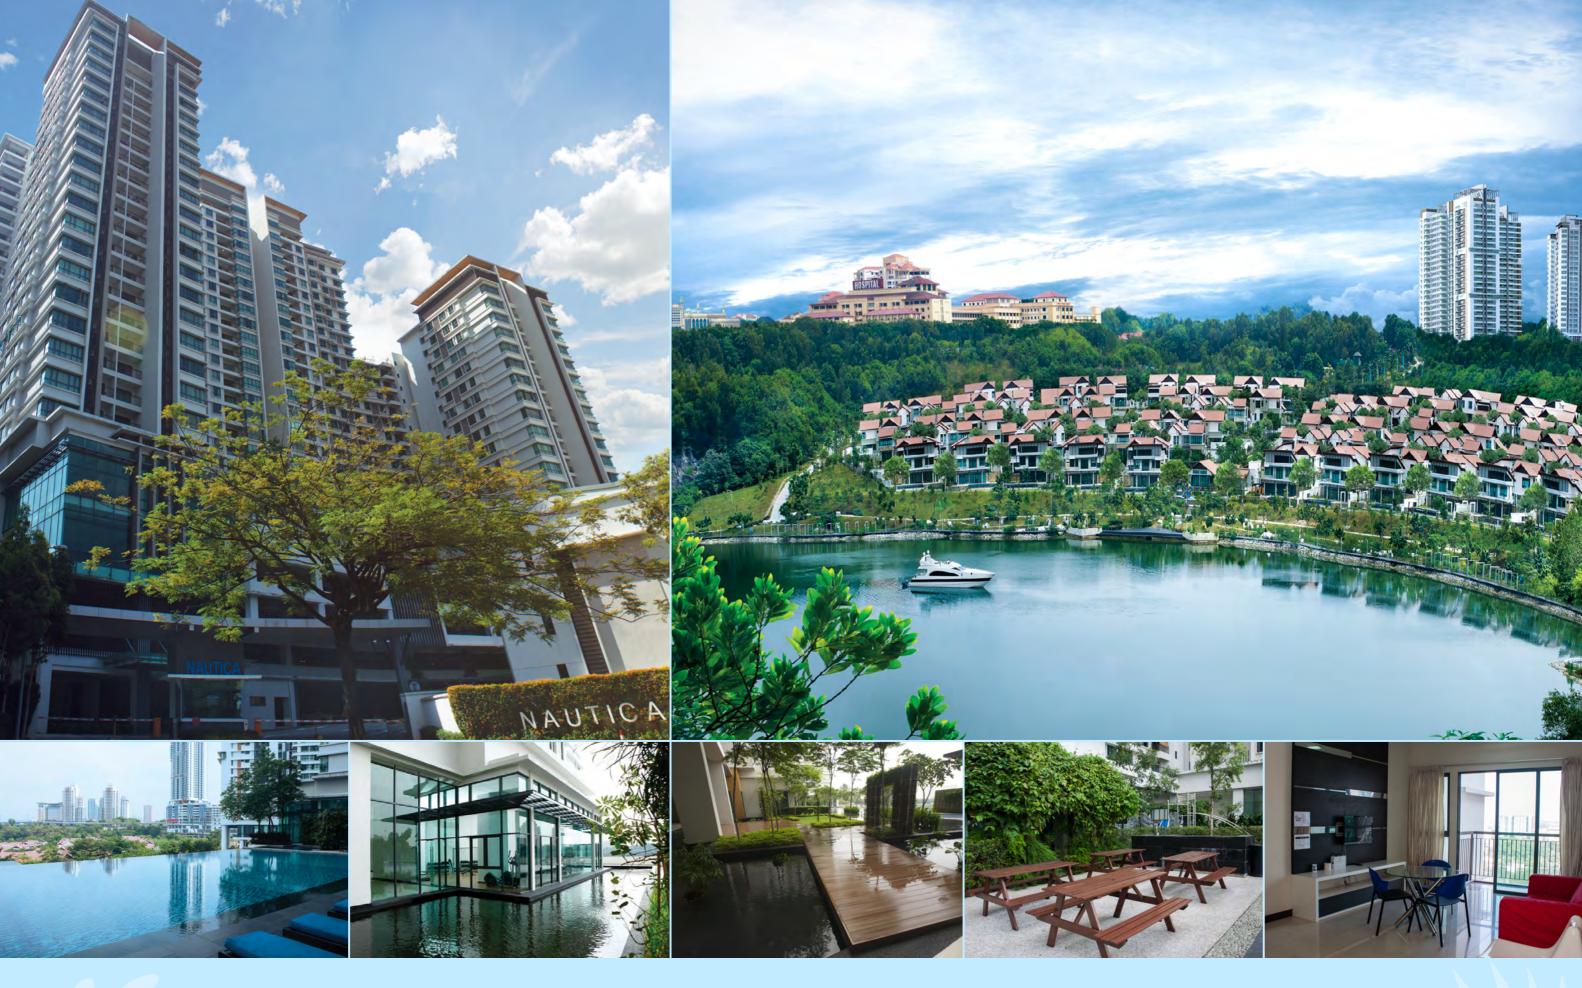

# NAUTICA La k e S u i t e s

CONDOMINIUM & TOWNHOUSE

Jalan Tasik Selatan, Bandar Sunway, 47500 Subang Jaya, Selangor, Malaysia.

The One Co-Living Space, Galaksi Villa & Nautica Lake Suites, all located in and around the thriving township of Bandar Sunway. With many amenities in the vicinity including public transportations, a shopping mall, medical centre and more, enjoy convenience when living in any of these accommodations.

We provide free shuttle bus service for students in Galaksi Villa from Mondays to Saturdays. Please refer to the TOA Bus Schedule for detailed info on shuttle bus timings.

A beautiful resort-style dwelling, **Nautica Condominium** is situated in the high-end location of Bandar Sunway. This rich atmosphere provides an enriching living experience filled with a picturesque environment of greenery, water and sunlight with

open spaces. The luxurious condominium also provides top-notch facilities; ranging from gym, swimming pool to badminton courts and more to maintain a healthy and balanced lifestyle between leisure, work, study and stay!