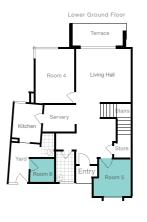

The **Nautica Townhouse** is situated beside the Nautica Condominium in the high-end location of Bandar Sunway. This rich atmosphere provides an enriching living experience filled with a picturesque environment of greenery, water and sunlight with

open spaces. The luxurious townhouse also provides top-notch facilities; ranging from gym, swimming pool to badminton courts and more to maintain a healthy and balanced lifestyle between leisure, work, study and stay!

# monthly rental RM790 per pax

#### MASTER ROOM TRIPLE SHARING















Wardrobe



Conditioner



Work Station



# monthly rental RM850 per pax

## TWIN SHARING ROOM



















Mattress





# monthly rental **RM1,150 - RM1,300** per pax

## **SINGLE ROOM**



Single Bed

Wardrobe















Work Station