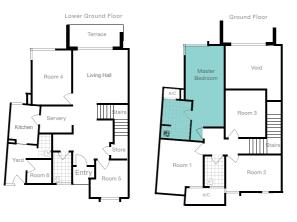

## **SINGLE ROOM**

Single Bed Frame

Conditioner

The **Nautica Townhouse** is situated beside the Nautica Condominium in the high-end location of Bandar Sunway. This rich atmosphere provides an enriching living experience filled with a picturesque environment of greenery, water and sunlight with

#### MASTER ROOM TRIPLE SHARING

Wardrobe

Conditioner

Work Station

## TWIN SHARING ROOM

Mattress