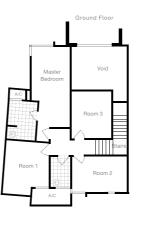

# monthly rental RM850 per pax

#### MASTER ROOM TWIN SHARING

Single Bed Frame

Conditioner

monthly rental RM750 per pax