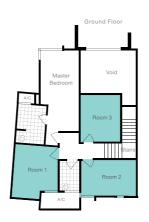

## **SINGLE ROOM**

Single Bed Frame

Conditioner

The **Nautica Townhouse** is situated beside the Nautica Condominium in the high-end location of Bandar Sunway. This rich atmosphere provides an enriching living experience filled with a picturesque environment of greenery, water and sunlight with

# monthly rental RM790 per pax