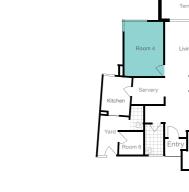

#### MASTER ROOM TWIN SHARING

Single Bed Frame

Conditioner

monthly rental RM750 per pax

#### **TWIN SHARING ROOM**

Double Decker

Bed Frame

Conditioner

Mattress

Wardrobe Work Station